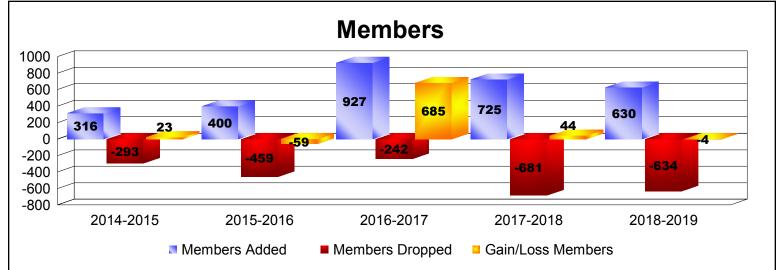

District 3233G2 As of June 2019 Cumulative

| Year      | New<br>Clubs | Dropped<br>Clubs | Gain/<br>Loss<br>Clubs | New<br>Members | Charter<br>Members | Reinstate<br>Members | Transfer<br>Members | Total<br>Member<br>Added | Total<br>Members<br>Dropped | Gain/<br>Loss<br>Members |
|-----------|--------------|------------------|------------------------|----------------|--------------------|----------------------|---------------------|--------------------------|-----------------------------|--------------------------|
| 2014-2015 | 1            | 0                | 1                      | 254            | 31                 | 18                   | 13                  | 316                      | -293                        | 23                       |
| 2015-2016 | 7            | 0                | 7                      | 222            | 155                | 13                   | 10                  | 400                      | -459                        | -59                      |
| 2016-2017 | 10           | 0                | 10                     | 650            | 240                | 26                   | 11                  | 927                      | -242                        | 685                      |
| 2017-2018 | 6            | -6               | 0                      | 535            | 146                | 32                   | 12                  | 725                      | -681                        | 44                       |
| 2018-2019 | 11           | -9               | 2                      | 261            | 289                | 59                   | 21                  | 630                      | -634                        | -4                       |
| Average   | 7            | -3               | 4                      | 384            | 172                | 30                   | 13                  | 600                      | -462                        | 138                      |