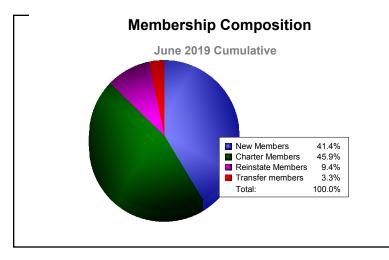

District 3233G2 As of June 2019 Cumulative

| Year      | New<br>Clubs | Dropped<br>Clubs | Gain/<br>Loss<br>Clubs | New<br>Members | Charter<br>Members | Reinstate<br>Members | Transfer<br>Members | Total<br>Member<br>Added | Total<br>Members<br>Dropped | Gain/<br>Loss<br>Members |
|-----------|--------------|------------------|------------------------|----------------|--------------------|----------------------|---------------------|--------------------------|-----------------------------|--------------------------|
| 2014-2015 | 1            | 0                | 1                      | 254            | 31                 | 18                   | 13                  | 316                      | -293                        | 23                       |
| 2015-2016 | 7            | 0                | 7                      | 222            | 155                | 13                   | 10                  | 400                      | -459                        | -59                      |
| 2016-2017 | 10           | 0                | 10                     | 650            | 240                | 26                   | 11                  | 927                      | -242                        | 685                      |
| 2017-2018 | 6            | -6               | 0                      | 535            | 146                | 32                   | 12                  | 725                      | -681                        | 44                       |
| 2018-2019 | 11           | -9               | 2                      | 261            | 289                | 59                   | 21                  | 630                      | -634                        | -4                       |
| Average   | 7            | -3               | 4                      | 384            | 172                | 30                   | 13                  | 600                      | -462                        | 138                      |