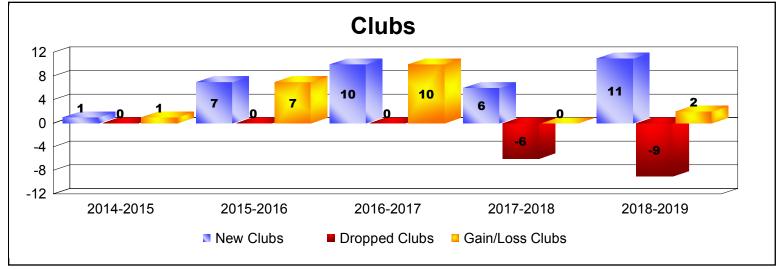

District 3233G2 As of June 2019 Cumulative

| Year      | New<br>Clubs | Dropped<br>Clubs | Gain/<br>Loss<br>Clubs | New<br>Members | Charter<br>Members | Reinstate<br>Members | Transfer<br>Members | Total<br>Member<br>Added | Total<br>Members<br>Dropped | Gain/<br>Loss<br>Members |
|-----------|--------------|------------------|------------------------|----------------|--------------------|----------------------|---------------------|--------------------------|-----------------------------|--------------------------|
| 2014-2015 | 1            | 0                | 1                      | 254            | 31                 | 18                   | 13                  | 316                      | -293                        | 23                       |
| 2015-2016 | 7            | 0                | 7                      | 222            | 155                | 13                   | 10                  | 400                      | -459                        | -59                      |
| 2016-2017 | 10           | 0                | 10                     | 650            | 240                | 26                   | 11                  | 927                      | -242                        | 685                      |
| 2017-2018 | 6            | -6               | 0                      | 535            | 146                | 32                   | 12                  | 725                      | -681                        | 44                       |
| 2018-2019 | 11           | -9               | 2                      | 261            | 289                | 59                   | 21                  | 630                      | -634                        | -4                       |
| Average   | 7            | -3               | 4                      | 384            | 172                | 30                   | 13                  | 600                      | -462                        | 138                      |